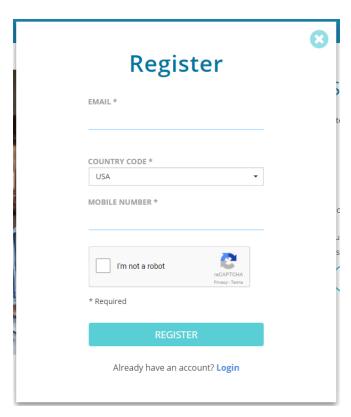

## Registering with FirstService Connect

When visiting your community's landing page, navigate to the resident access section by selecting the Resident Access button.

For registration, we require a valid email address and a mobile phone number. If a mobile phone number is not available, a non-mobile phone number is allowed but will not be used for registration.

Once a user submits their registration information, there are a few scenarios that may occur.