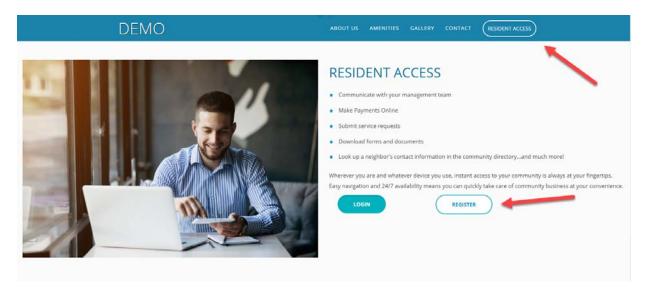

## Registering with FirstService Connect

When visiting your community's landing page, navigate to the resident access section by selecting the Resident Access button.

For registration, we require a valid email address and a mobile phone number. If a mobile phone number is not available, a non-mobile phone number is allowed but will not be used for registration.