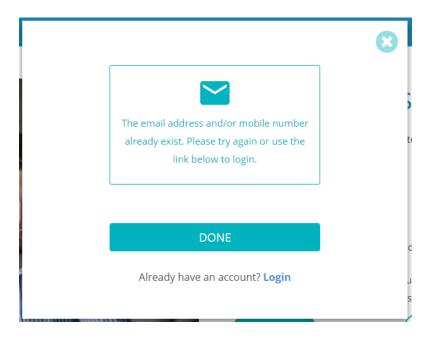

#### YOUR EMAIL ADDRESS OR PHONE NUMBER IS ALREADY REGISTERED

The email address and/or phone number was already used for registration and is in our system. You will be prompted to click on the link to navigate to the log in page.