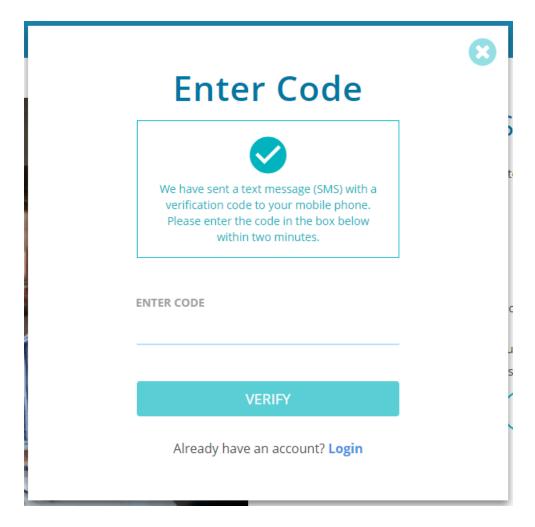

#### YOUR PHONE NUMBER WAS FOUND

We did not have your email in our systems but your phone number was found. We will send you a SMS text message with a code to your phone number. You will then be prompted to enter the code provided to validate your phone number. Once the phone number is validated, you will be redirected to a registration form to complete your registration.

This code can include letters and numbers and is case sensitive.

4