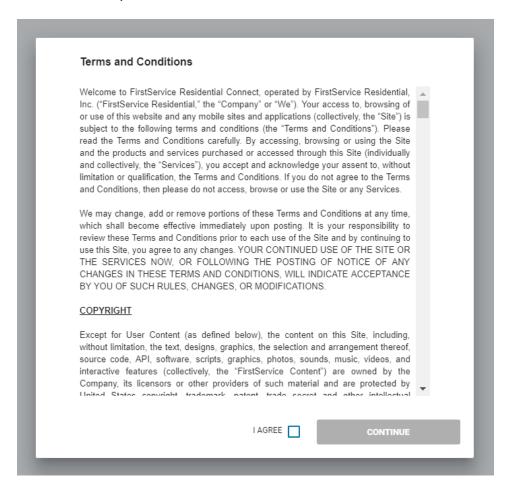

#### **ACCEPT TERMS OF USE**

On your first log in, you will be presented with the Terms of Use for FirstService Residential Connect. You must read through by scrolling down to the end to select the "I Agree" checkbox. You must agree to the Terms of Use in order to use FirstService Residential Connect. Once you have accepted the Terms of Use, you will not be asked again unless the terms have been updated.