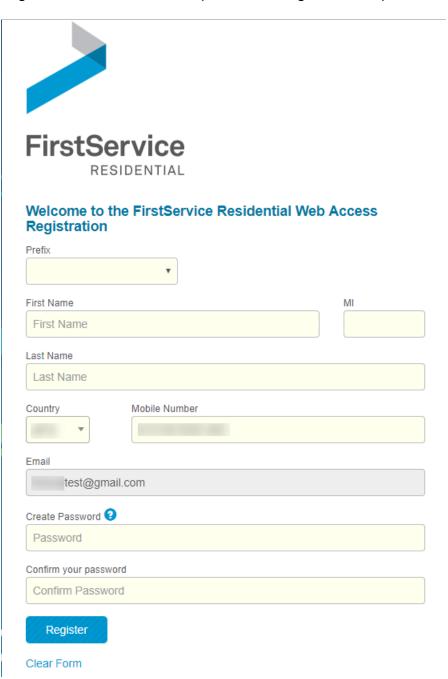

## Registration Form

#### COMPLETE REGISTRATION FORM

Now that we have validated the information provided, fill out the registration form to complete the registration process.