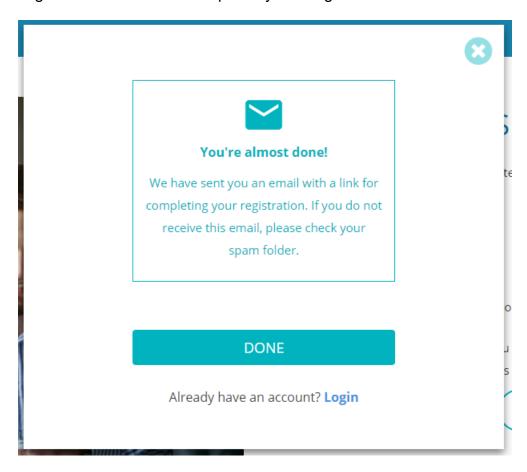

#### YOUR EMAIL ADDRESS WAS FOUND

Your email address was found in our system. We will send you an email to the email address provided. In the email you will find a link to validate the email address. Once the email address is validated, you will be redirected to a registration form to complete your registration.